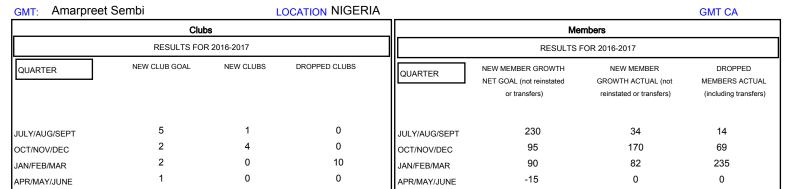

## MONTHLY MEMBERSHIP PROGRESS REPORT

## District 404 A2

Results as of: 3/31/2017







| DROPPED CLUBS: 10  DROPPED MEMBERS |           | 32 CLUBS OF 50 ADDED 1 OR MORE<br>NEW MEMBERS | GENDER DISTE<br>MALE<br>FEMALE     | 650 (57.83%)<br>474 (42.17%) |    |
|------------------------------------|-----------|-----------------------------------------------|------------------------------------|------------------------------|----|
| DECEASED                           | 3         | CLICK HERE FOR CUMULATIVE                     | TOTAL FAMILY UNIT MEMBERS          |                              | 78 |
| CLUB CANCELLED OTHER               | 221<br>94 | MEMBERSHIP DATA                               | FAMILY MEMBERS PAYING HALF 40 DUES |                              | 40 |
| TOTAL                              | 318       |                                               |