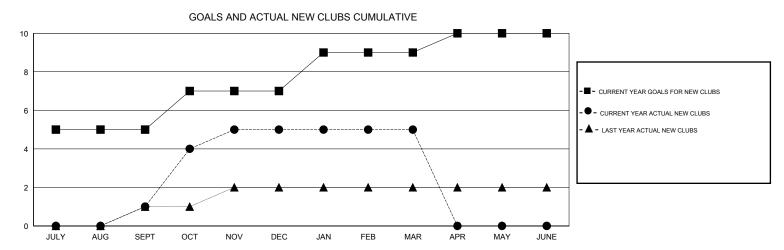

## MONTHLY MEMBERSHIP PROGRESS REPORT

## District 404 A2

Results as of: 3/31/2017







| DROPPED CLUBS: 10  DROPPED MEMBERS |           | 32 CLUBS OF 50 ADDED 1 OR MORE<br>NEW MEMBERS | GENDER DISTE<br>MALE<br>FEMALE     | 650 (57.83%)<br>474 (42.17%) |    |
|------------------------------------|-----------|-----------------------------------------------|------------------------------------|------------------------------|----|
| DECEASED                           | 3         | CLICK HERE FOR CUMULATIVE                     | TOTAL FAMILY UNIT MEMBERS          |                              | 78 |
| CLUB CANCELLED OTHER               | 221<br>94 | MEMBERSHIP DATA                               | FAMILY MEMBERS PAYING HALF 40 DUES |                              | 40 |
| TOTAL                              | 318       |                                               |