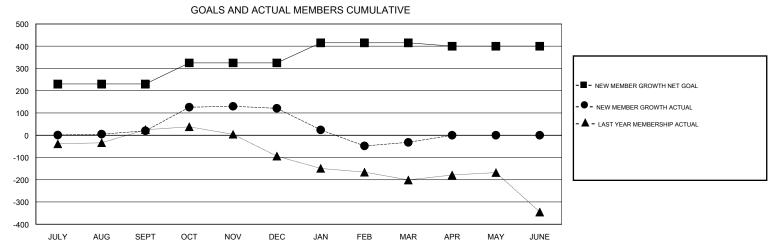

## MONTHLY MEMBERSHIP PROGRESS REPORT

## District 404 A2

Results as of: 3/31/2017







| DROPPED CLUBS: 10  DROPPED MEMBERS |           | 32 CLUBS OF 50 ADDED 1 OR MORE<br>NEW MEMBERS | GENDER DISTE<br>MALE<br>FEMALE     | 650 (57.83%)<br>474 (42.17%) |    |
|------------------------------------|-----------|-----------------------------------------------|------------------------------------|------------------------------|----|
| DECEASED                           | 3         | CLICK HERE FOR CUMULATIVE                     | TOTAL FAMILY UNIT MEMBERS          |                              | 78 |
| CLUB CANCELLED OTHER               | 221<br>94 | MEMBERSHIP DATA                               | FAMILY MEMBERS PAYING HALF 40 DUES |                              | 40 |
| TOTAL                              | 318       |                                               |